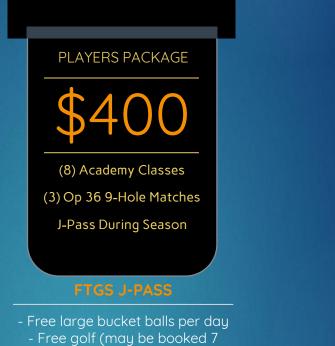

# ACADEMY TUITION & SCHEDULE

- Free golf (may be booked 7 days out or less only) after 4pm | Sun, Mon, Wed

We split our academy into 8-week semesters. Once enrolled, you hold your spot for the entire semester selected.